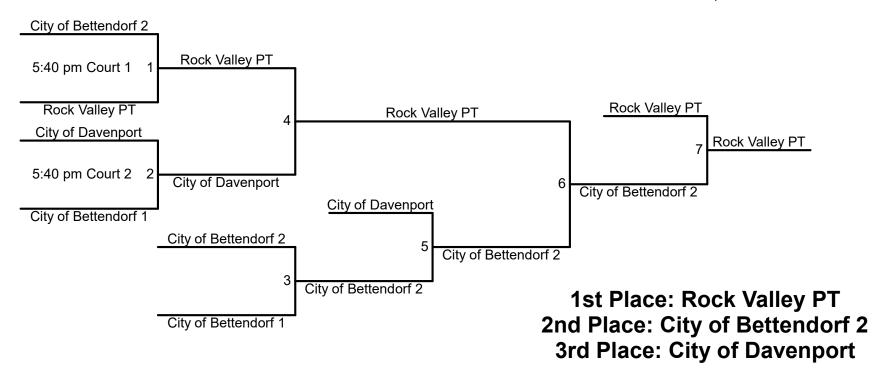

Division 1 Men's 3 on 3 Wednesday, June 30, 2021

PepsiCo Center, Augustana College 639 38th Street Rock Island, IL 61201





Division 2 Men's 3 on 3 Wednesday, June 30, 2021

PepsiCo Center, Augustana College 639 38th Street Rock Island, IL 61201





Women's 3 on 3 Wednesday, June 30, 2021

PepsiCo Center, Augustana College 639 38th Street Rock Island, IL 61201

| Round 1 |                        |     |                |                 |  |  |  |  |
|---------|------------------------|-----|----------------|-----------------|--|--|--|--|
| Game    |                        |     |                | Location        |  |  |  |  |
| 1       | The Arc of the QC Area | VS. | Rock Valley PT | 6:00 pm Court 4 |  |  |  |  |

| Round 2 |                |     |                |          |  |  |  |  |
|---------|----------------|-----|----------------|----------|--|--|--|--|
| Game    |                |     |