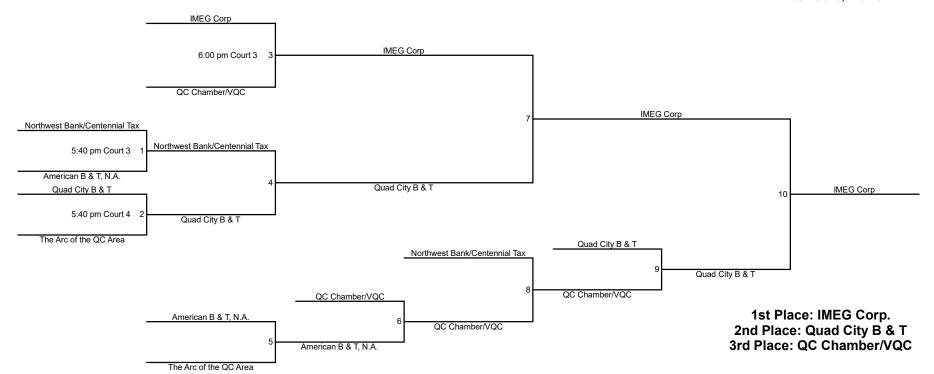

Women's 3 on 3 Wednesday, June 30, 2021

PepsiCo Center, Augustana College 639 38th Street Rock Island, IL 61201

| Round 1 |                        |     |                |                 |  |  |  |  |
|---------|------------------------|-----|----------------|-----------------|--|--|--|--|
| Game    |                        |     |                | Location        |  |  |  |  |
| 1       | The Arc of the QC Area | VS. | Rock Valley PT | 6:00 pm Court 4 |  |  |  |  |

| Round 2 |                |     |                |          |  |  |  |  |
|---------|----------------|-----|----------------|----------|--|--|--|--|
| Game    |                |     |                | Location |  |  |  |  |
| 2       | Rock Valley PT | VS. | QC Chamber/VQC |          |  |  |  |  |

| Round 3 |                |     |                        |          |  |  |  |  |
|---------|----------------|-----|------------------------|----------|--|--|--|--|
| Game    |                |     |                        | Location |  |  |  |  |
| 3       | QC Chamber/VQC | VS. | The Arc of the QC Area |          |  |  |  |  |

1st Place: Rock Valley PT 2nd Place: QC Chamber/VQC